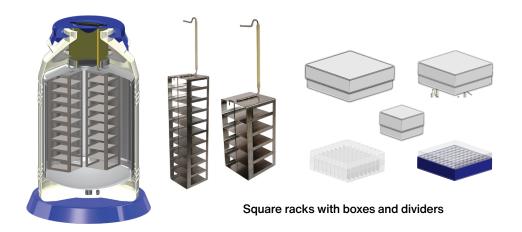

### **Specifications/Capacities**

| Storage Capacities                       | 2002 Classic | 4002 Classic | 6002 Classic |
|------------------------------------------|--------------|--------------|--------------|
| Maximum number of racks                  | 4            | 4            | 6            |
| Maximum boxes per rack                   | 5            | 10           | 10           |
| Number of 1.2 & 2 mL vials 100/box       | 2,000        | 4,000        | 6,000        |
| LN2 Usage & Capacities                   |              |              |              |
| LN2 capacity (liters)                    | 61           | 121          | 175          |
| Static evaporation rate (liters per day) | 0.85         | 0.99         | 0.99         |
| Working volume (liters)                  | 51           | 111          | 150          |
| Normal working days                      | 38           | 70           | 104          |
| Liquid Dimensions                        |              |              |              |
| Neck opening in. (mm)                    | 8.5 (216)    | 8.5 (216)    | 8.5 (216)    |
| Overall height in. (mm)                  | 28.5 (723)   | 39.5 (1,003) | 39.5 (1,003) |
| Outside diameter in. (mm)                | 22 (559)     | 22 (559)     | 26 (665)     |
| Weight empty lbs. (kgs)                  | 58 (26.3)    | 81 (36.7)    | 103 (46.7)   |
| Weight full lbs. (kgs)                   | 182 (82.5)   | 300 (136)    | 425 (193)    |