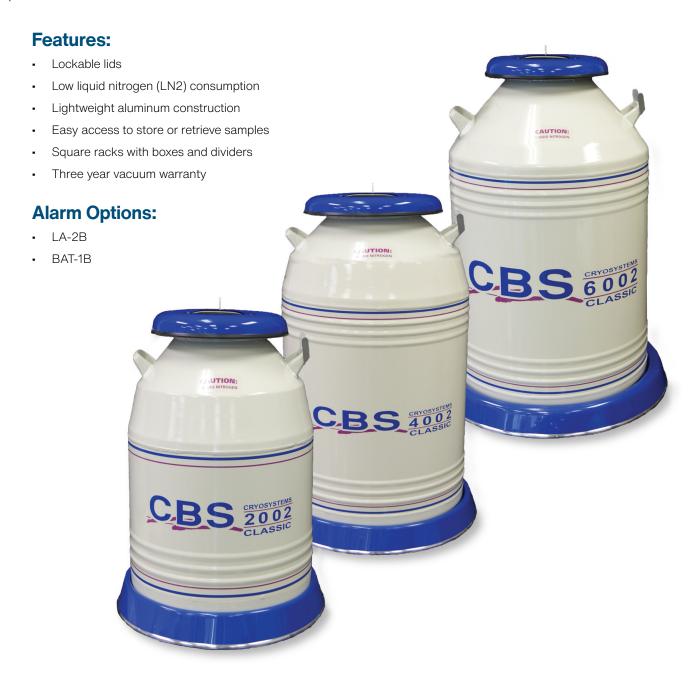

# **Cryosystems Classic Series**

The Cryosystems Classic Series tanks have the capacity to meet your storage needs.

The Cryosystem Series combines the benefits of low nitrogen consumption with mid-range vial capacity to meet the diverse needs of today's professionals worldwide. The lightweight and low-space demands of these containers make them the most economical units in their class.

### **Specifications/Capacities**

| Storage Capacities                       | 2002 Classic | 4002 Classic | 6002 Classic |
|------------------------------------------|--------------|--------------|--------------|
| Maximum number of racks                  | 4            | 4            | 6            |
| Maximum boxes per rack                   | 5            | 10           | 10           |
| Number of 1.2 & 2 mL vials 100/box       | 2,000        | 4,000        | 6,000        |
| LN2 Usage & Capacities                   |              |              |              |
| LN2 capacity (liters)                    | 61           | 121          | 175          |
| Static evaporation rate (liters per day) | 0.85         | 0.99         | 0.99         |
| Working volume (liters)                  | 51           | 111          | 150          |
| Normal working days                      | 38           | 70           | 104          |
| Liquid Dimensions                        |              |              |              |
| Neck opening in. (mm)                    | 8.5 (216)    | 8.5 (216)    | 8.5 (216)    |
| Overall height in. (mm)                  | 28.5 (723)   | 39.5 (1,003) | 39.5 (1,003) |
| Outside diameter in. (mm)                | 22 (559)     | 22 (559)     | 26 (665)     |
| Weight empty lbs. (kgs)                  | 58 (26.3)    | 81 (36.7)    | 103 (46.7)   |
| Weight full lbs. (kgs)                   | 182 (82.5)   | 300 (136)    | 425 (193)    |