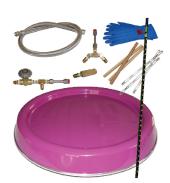

#### **Available Accessories**

- LN2 Level Stick
- Phase Separator
- Cryo Gloves
- LN2 Transfer Hose
- "Y" Connector
- "T" Valve
- Canes and Straws
- Roller Base

3303 Monte Villa Parkway, Suite 310 Bothell, WA 98021 USA